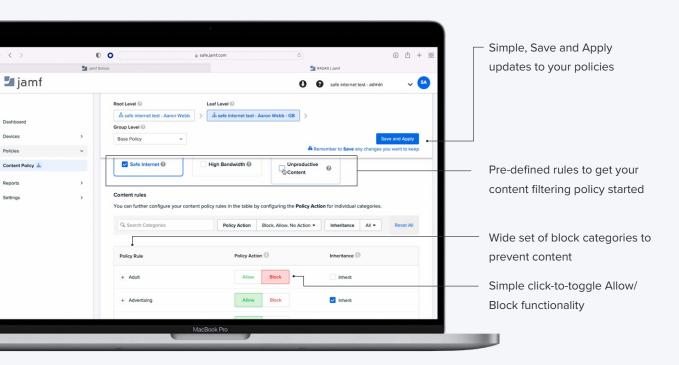

### **Content controls customized**

Scope the content filtering policies fit for your needs. Or, simply choose a Safe Internet preset and get started!

See how <u>Jamf Safe Internet</u> works with your MDM platform, to ensure security and digital safety remain core to the educational experience.